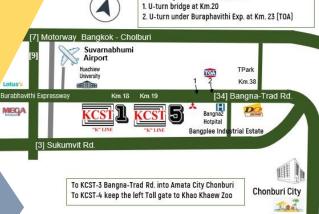

# KCST-5 Address: 191/1 Moo 9, Km. 19 Bangna-Trad Road, Bangchalong, Bangplee, Samutprakarn 10540

Situated at Bangna-Trad Rd. KM 19 is our newest location, ready to expand our range of services and facilities to meet customers' needs. The facility is fully equipped with modern technology, including a warehouse management system. The facility including high rack system for storing cargo 7,632 pallets, operate by VNA-forklift man-up with wire guidance system, Magnetic in-out, Height indicator Height Pre-selector, RFID Navigation solutions and regeneration system Customers can be assured that their products will be well-taken care of and their inventory can be accessed anytime. The facility also includes a 24-hour CCTV security system.

## KCST-1 Address: 33 Moo 9 Km. 18 Bangna-Trad Road, Bangchalong, Bangplee, Samutprakarn 10540

Situated 10 km from Suvarnabhumi Airport, KCST - 1 provides convenient access to Bangkok Port and Laem Chabang Port. The facility offers an 8,900 sqm warehouse capacity. KCST - 1 handles, machine installation, and distribution center activities. The facility also includes a 24-hour CCTV security system.

# KCST-3 Address: 700/627 Moo 4 Amata City Chonburi Industrial Estate, Bankao, Panthong, Chonburi 20160

Also known as the K Line Amata City Chonburi Distribution Center (KADC), this 21,907 sqm facility is equipped for the highest productivity in warehousing and distribution. The location provides easy access to major industrial estates, Bangkok Port, and Laem Chabang Port. Our specially designed warehouse management system enhances visibility, while the Secom online security system ensures that your cargo is monitored 24/7. The facility also includes a 24-hour CCTV security system. We specialize in container stuffing and push-pull pallet storage, which helps to reduce packaging costs and allows us to fit more products in a container than traditional packing methods.

# KCST-4 Address: 77 Moo 8 Bangphra, Sriracha, Chonburi 20110

This state-of-the-art facility is located in Bang Phra and boasts warehouse and container yard services. The facility offers a 16,600 sgm warehouse capacity and a container yard with a 5,000 TEU capacity. The facility also includes a 24-hour CCTV security system.