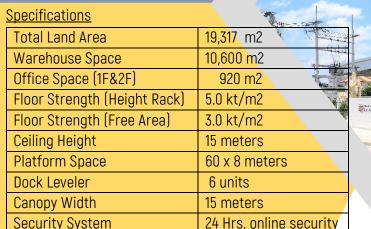

#### **Specifications**

Dock Leveler

Total Land Area : 28,817 m2 Warehouse Space: 8,900 m2 Floor Strength : 3.0 kt/m2 Ceiling Height : 7.5 - 8 meters Platform Width : 3.3 meters Canopy Width : 7 meters Platform Heigh : 1.4 meters

Security system : 24 Hrs. online security

: 5 units

Contact us.

Site Leader

Mr. Chirawut Chuensukpaithun Mobile: 081-9248640 Email: Chirawut.C@th.kline.com

Sales & Marketing

Ms. Nishida Tomoko Mobile: 080-045 7181 Email: Tomoko.Nishida@th.kline.com Ms. Skullaya Chooshat Mobile: 089-488 1694 Email: Skullaya.C@th.kline.com