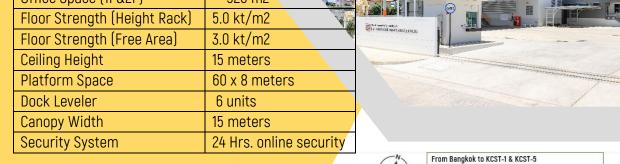

#### **Specifications**

Dock Leveler

Total Land Area : 28,817 m2 Warehouse Space: 8,900 m2 Floor Strength : 3.0 kt/m2 Ceiling Height : 7.5 - 8 meters Platform Width : 3.3 meters Canopy Width : 7 meters Platform Heigh : 1.4 meters

Security system : 24 Hrs. online security

: 5 units

Contact us.

Site Leader

Mr. Chirawut Chuensukpaithun Mobile: 081-9248640 Email: Chirawut.C@th.kline.com

Sales & Marketing

Ms. Nishida Tomoko Mobile: 080-045 7181 Email: Tomoko.Nishida@th.kline.com Ms. Skullaya Chooshat Mobile: 089-488 1694 Email: Skullaya.C@th.kline.com